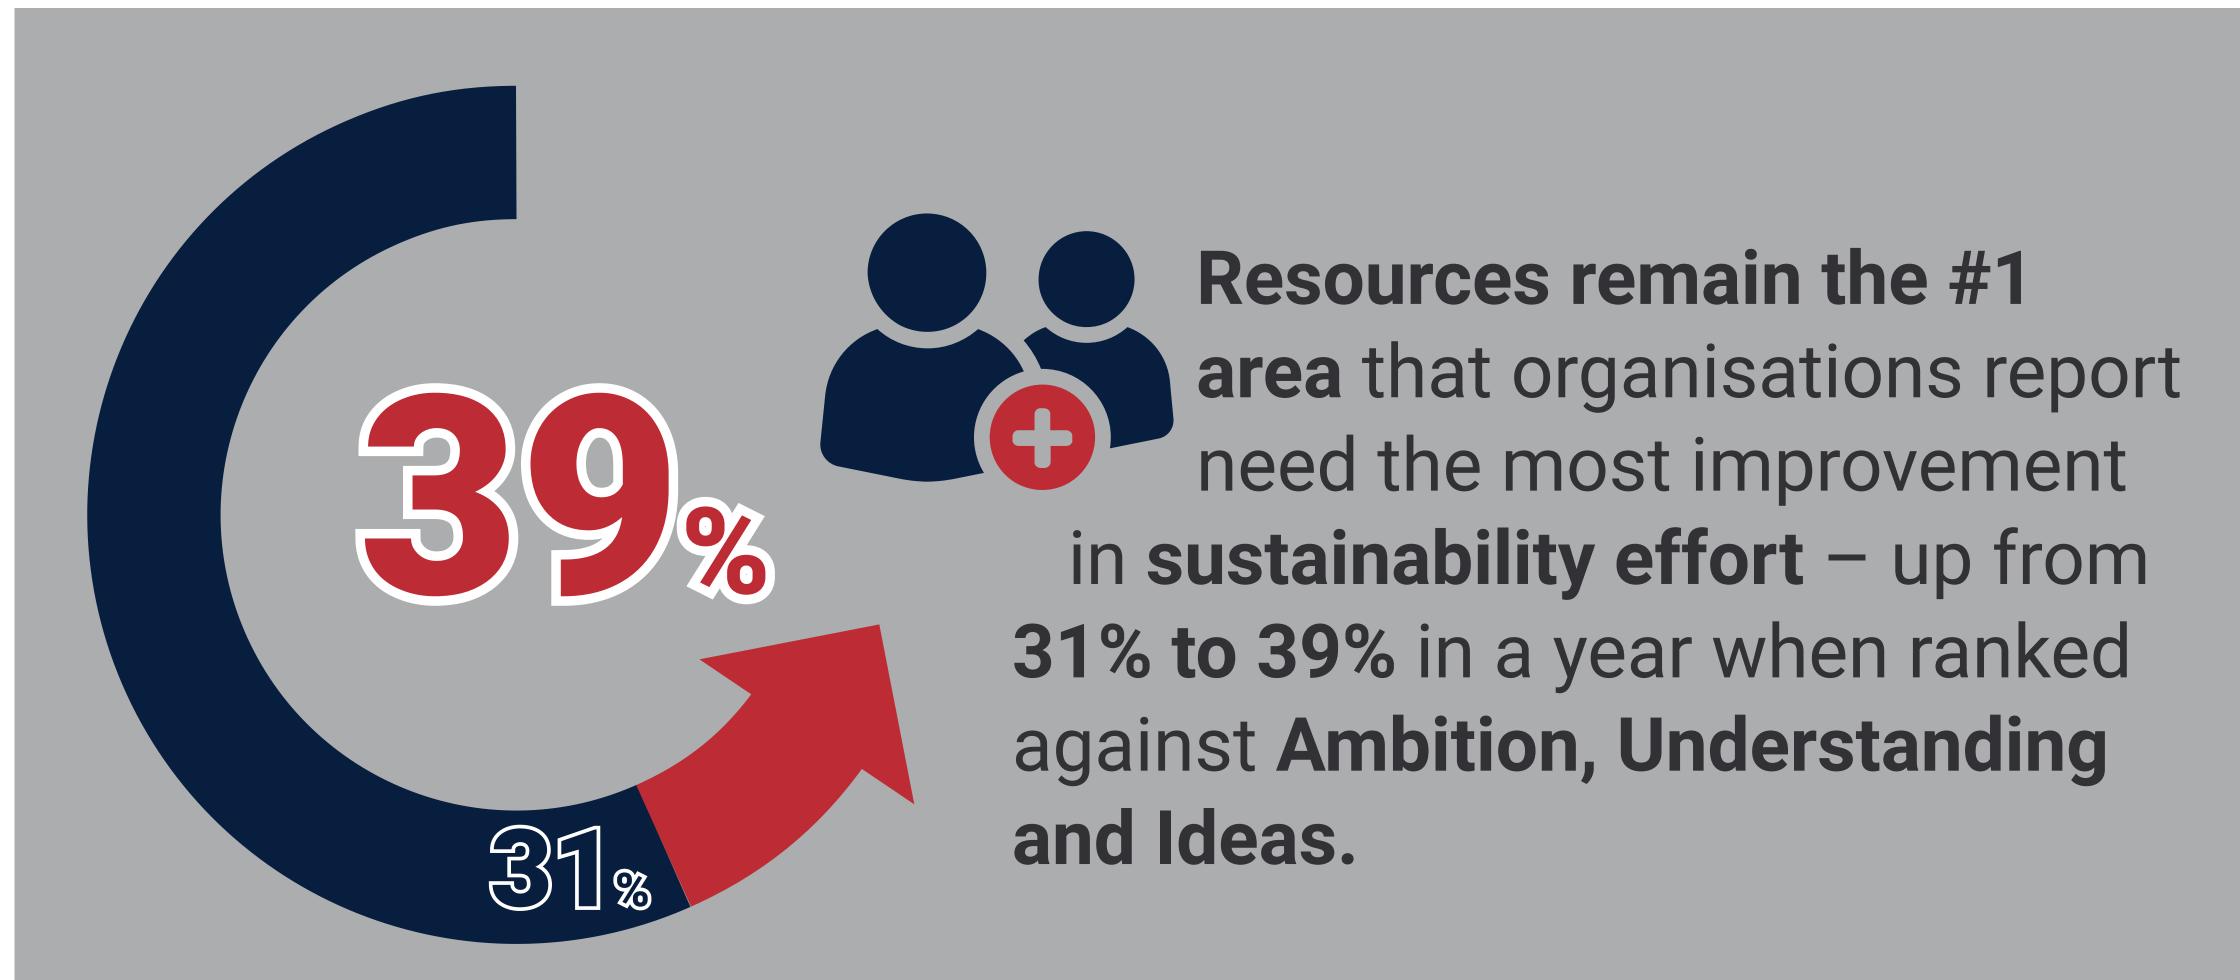

(o) 7/%
up a massive 23% in the last year.

based on a pulse survey taken from October 16<sup>th</sup> to November 6<sup>th</sup> 2022 and versus our Earth 1<sup>st</sup> report one year ago