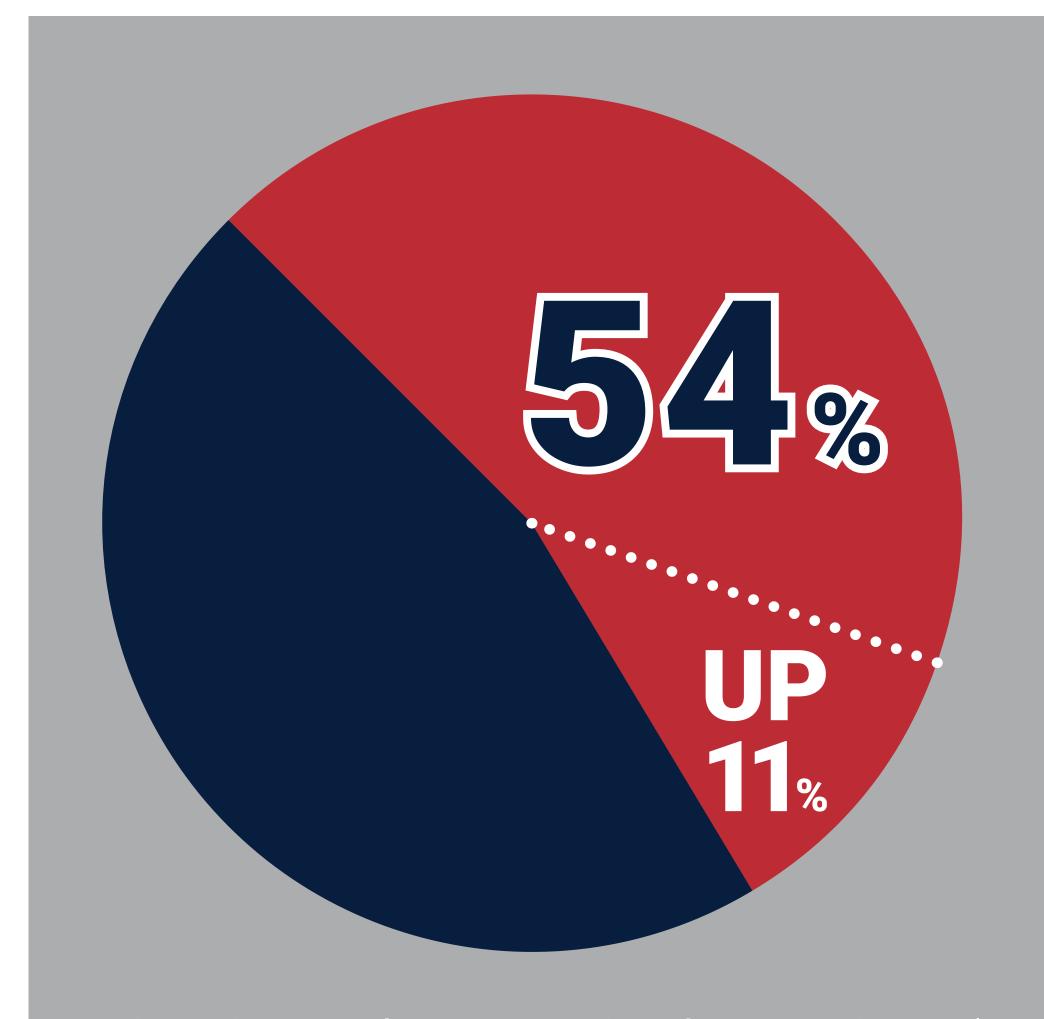

## The state of the s

POSITIVE MOMENTUM

no nonsense business expertise

Certified
B

Corporation

54% of organisationsemploy a dedicated personto focus on sustainabilityup 11% in the last year

based on a pulse survey taken from October 16<sup>th</sup> to November 6<sup>th</sup> 2022 and versus our Earth 1<sup>st</sup> report one year ago