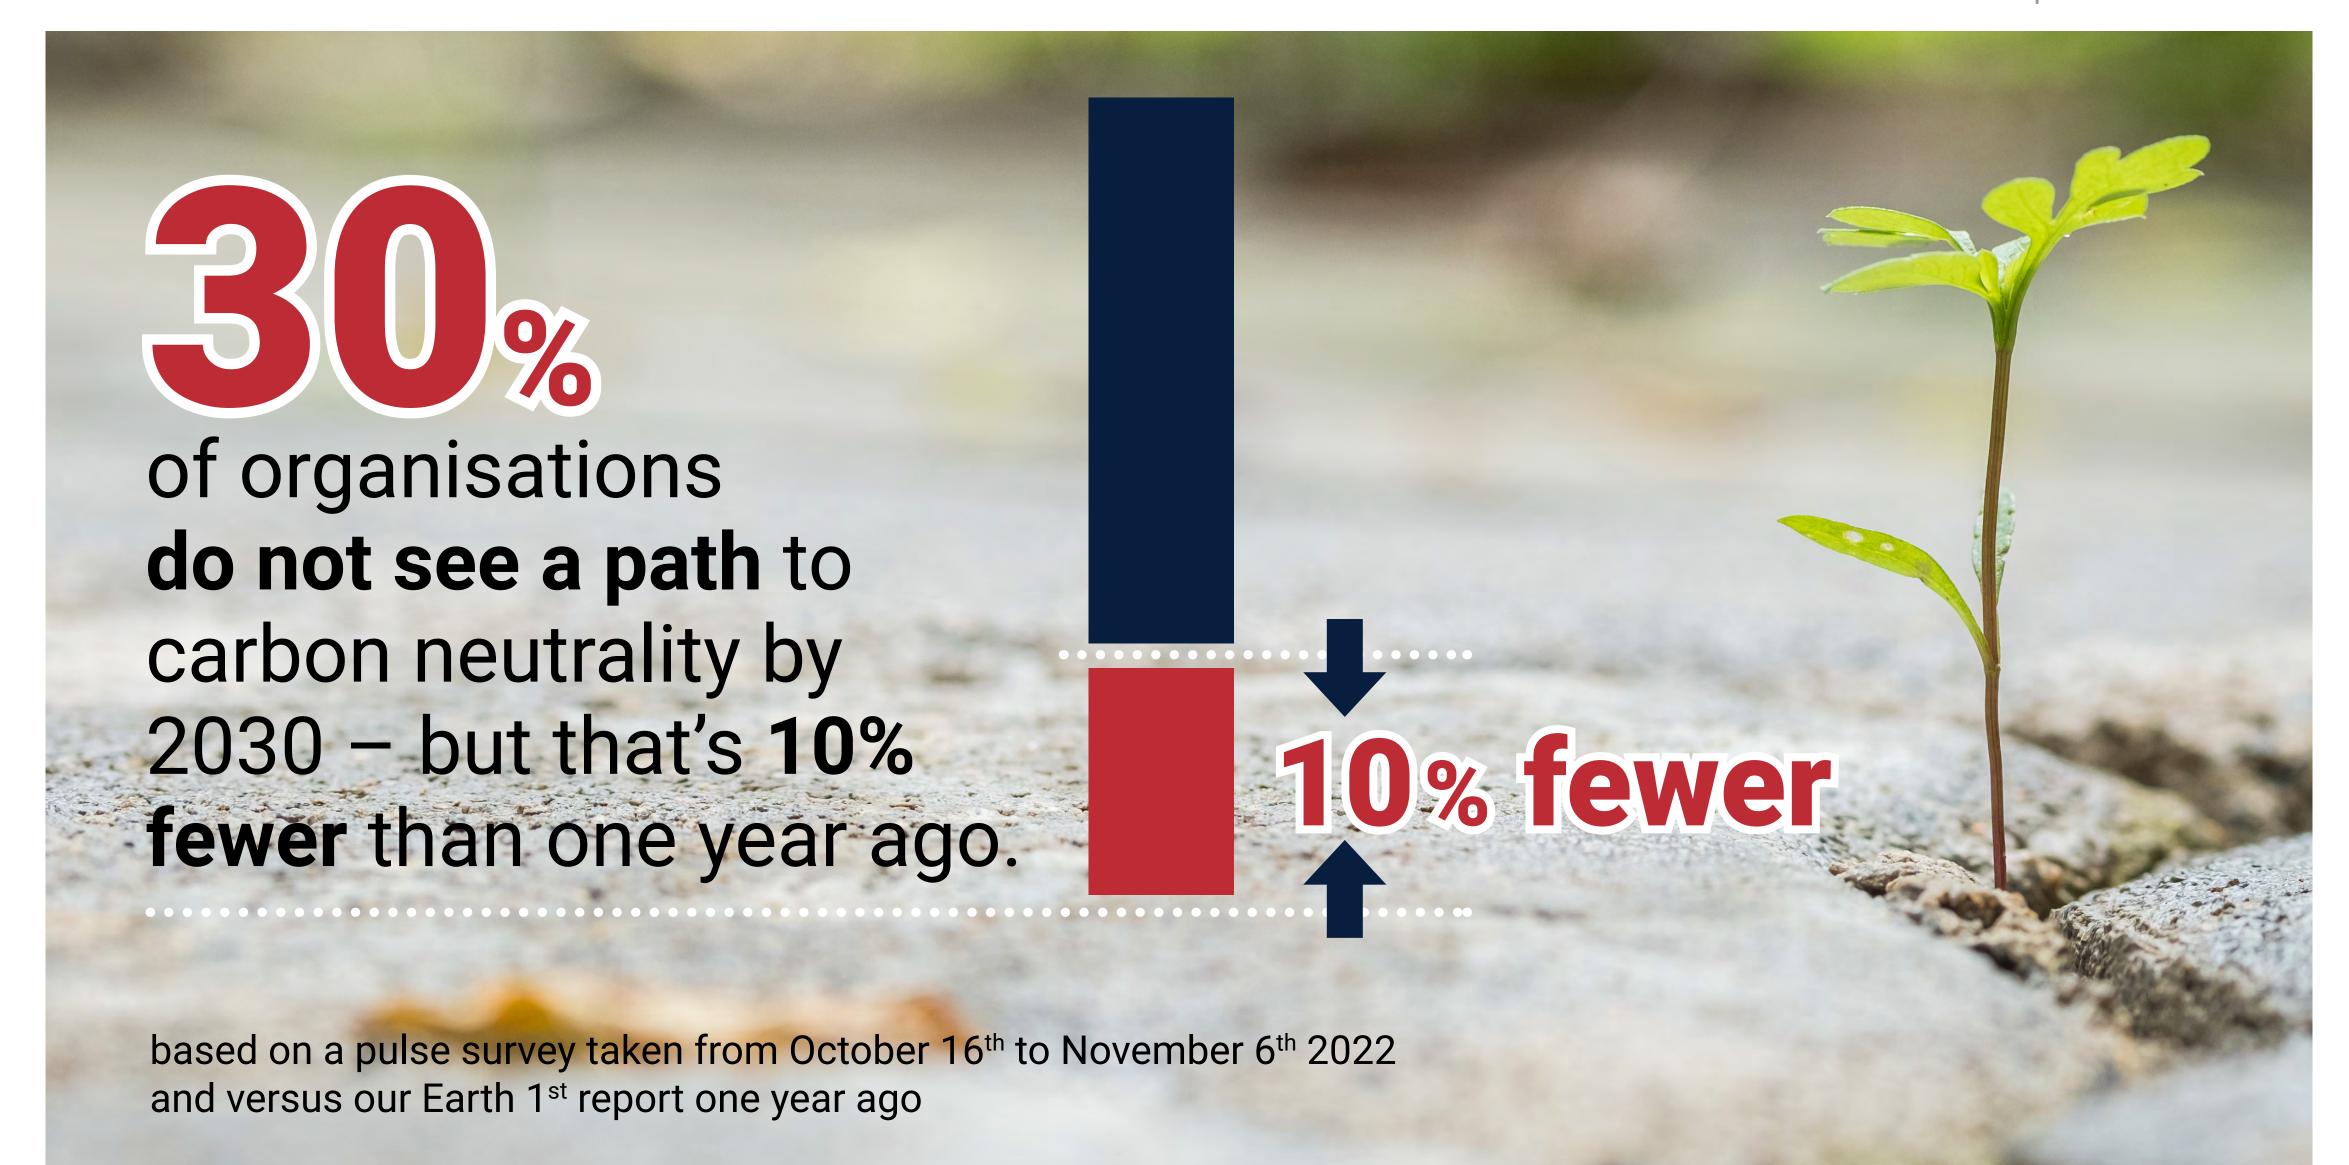

(o) 7/%
up a massive 23% in the last year.

based on a pulse survey taken from October 16<sup>th</sup> to November 6<sup>th</sup> 2022 and versus our Earth 1<sup>st</sup> report one year ago